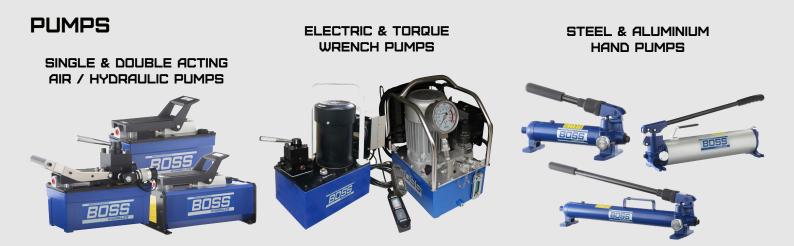

a variety of applications.

Built for rugged industrial and commercial applications, all BOSS cylinders meet worldwide safety standards. The stop rings, bronze coated pistons and heavy-duty materials provide durable and dependable operation in harsh operating environments.

The BOSS spring return range of cylinders use a heavy-duty, wound steel-plated spring, to provide faster retraction and hold tension, whilst the threaded collars and internal piston threads are built to withstand the full load of the cylinder.

The in-built rod wiper cleans the rod surface during retraction, which protects the inner cylinder assembly from dirt, moisture and other contaminants. Single-acting steel cylinders have a nitrided finish for internal rust protection and aluminium cylinders are fully anodised.



# NEW - BATTERY POWERED CORDLESS PUMPS

- Single and double acting options available
- Two speed operation
- Max working pressure 10,000 psi / 700 bar
- Available with 3 or 8 litre reservoir
- Powered by 2 x rechargable Milwaukee Batteries - INCLUDED

BUILT TO ORDER





## BOLTING

- Square drive hydraulic torque wrench
- Low clearance hydraulic torque wrench
- Pneumatic torque wrench
- Full range of torque wrench accessories
- Hydraulic torque wrench pumps & twin line hoses

#### SQUARE DRIVE TORQUE WRENCHES



LOW CLEARANCE TORQUE WRENCHES





#### PORTA POWER

AVAILABLE IN 4, 10 & 20T KITS





### WORKSHOP TOOLS & ACCESSORIES • Spreaders • Pullers • Lifting Wedges • Nut Splitters

- · Nul Spille
- ·Hoses
- Cribbing

# BENEFITS OF HDPE CRIBBING

- Uniform shape, size, & strength
- W