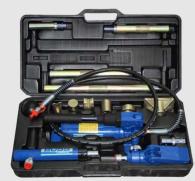

rod surface during retraction, which protects the inner cylinder assembly from dirt, moisture and other contaminants. Single-acting steel cylinders have a nitrided finish for internal rust protection and aluminium cylinders are fully anodised.



# NEW - BATTERY POWERED CORDLESS PUMPS

- Single and double acting options available
- Two speed operation
- Max working pressure 10,000 psi / 700 bar
- Available with 3 or 8 litre reservoir
- Powered by 2 x rechargable Milwaukee Batteries - INCLUDED

BUILT TO ORDER





## BOLTING

- Square drive hydraulic torque wrench
- Low clearance hydraulic torque wrench
- Pneumatic torque wrench
- Full range of torque wrench accessories
- Hydraulic torque wrench pumps & twin line hoses

#### SQUARE DRIVE TORQUE WRENCHES



LOW CLEARANCE TORQUE WRENCHES





#### PORTA POWER

AVAILABLE IN 4, 10 & 20T KITS





### WORKSHOP TOOLS & ACCESSORIES • Spreaders • Pullers • Lifting Wedges • Nut Splitters

- · Nul Spille
- ·Hoses
- Cribbing

# BENEFITS OF HDPE CRIBBING

- Uniform shape, size, & strength
- Weight rated & colour coded
- No natural weak points, knots, cracks, splits or splinters
- Lightweight & easy to handle
- Zero water / liquid absorbency
- Free from paint or finishes
- Resistant to chemical corrosion
- 100% recyclable and made from 100% recycled high density polyethelyne



#### PT Hydraulics Australia - The home of BOSS Hydraulics

*PT Hydraulics is an Australian owned and operated company that supplies quality hydraulic products to the Industrial, Rescue & Rail sectors.* 

Head Office 19 Ricketts Rd, Mount Waverley, VIC, 3149 p: 0