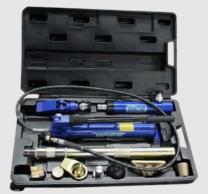

ner cylinder assembly from dirt, moisture and other contaminants. Single-acting steel cylinders have a nitrided finish for internal rust protection and aluminium cylinders are fully anodised.



# NEW - BATTERY POWERED CORDLESS PUMPS

- Single and double acting options available
- Two speed operation
- Max working pressure 10,000 psi / 700 bar
- Available with 3 or 8 litre reservoir
- Powered by 2 x rechargable Milwaukee Batteries - INCLUDED

BUILT TO ORDER





## BOLTING

- Square drive hydraulic torque wrench
- Low clearance hydraulic torque wrench
- Pneumatic torque wrench
- Full range of torque wrench accessories
- Hydraulic torque wrench pumps & twin line hoses

#### SQUARE DRIVE TORQUE WRENCHES



LOW CLEARANCE TORQUE WRENCHES





#### PORTA POWER

AVAILABLE IN 4, 10 & 20T KITS





### WORKSHOP TOOLS & ACCESSORIES • Spreaders • Pullers • Lifting Wedges • Nut Splitters

- · Nul Spille
- ·Hoses
- Cribbing

# BENEFITS OF HDPE CRIBBING

- Uniform shape, size, & strength
- Weight rated & colour coded
- No natural weak points, knots, cracks, splits or splinters
- Lightweight & easy to handle
- Zero water / liquid absorbency
- Free from paint or finishes
- Resistant to chemical corrosion
- 100% recyclable and made from 100% recycled high density polyethelyne



#### PT Hydraulics Australia - The home of BOSS Hydraulics

*PT Hydraulics is an Australian owned and operated company that supplies quality hydraulic products to the Industrial, Rescue & Rail sectors.* 

Head Office 19 Ricketts Rd, Mount Waverley, VIC, 3149 p: 03 9562 8800 e: sales@ptha.com.au

sales@bosshydraulic