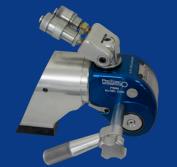

The in-built rod wiper cleans the rod surface during retraction, which protects the inner cylinder assembly from dirt, moisture and other contaminants. Single-acting steel cylinders have a nitrided finish for internal rust protection and aluminium cylinders are fully anodised.



# NEW - BATTERY POWERED CORDLESS PUMPS

- Single and double acting options available
- Two speed operation
- Max working pressure 10,000 psi / 700 bar
- Available with 3 or 8 litre reservoir
- Powered by 2 x rechargable Milwaukee Batteries - INCLUDED

BUILT TO ORDER





## BOLTING

- Square drive hydraulic torque wrench
- Low clearance hydraulic torque wrench
- Pneumatic torque wrench
- Full range of torque wrench accessories
- Hydraulic torque wrench pumps & twin line hoses

#### SQUARE DRIVE TORQUE WRENCHES



LOW CLEARANCE TORQUE WRENCHES





#### PORTA POWER

AVAILABLE IN 4, 10 & 20T KITS





### WORKSHOP TOOLS & ACCESSORIES • Spreaders • Pullers • Lifting Wedges • Nut Splitters

- · Nul Spille
- ·Hoses
- Cribbing

# BENEFITS OF HDPE CRIBBING

- Uniform shape, size, & strength
- Weight rated & colour coded
- No natural weak points, knots, cracks, splits or splinters
- Lightweight & easy to handle
- Zero water / liquid absorbency
- Free from paint or finishes
- Resistant to chemical corrosion
- 100% recyclable and made from 100% recycled high density polyethelyne



#### PT Hydraulics Australia - The home of BOSS Hydraulics

*PT Hydraulics is an Australian owned and operated company that supplies quality hydraulic products to the Industrial, Rescue & Rail sectors.* 

Head Office 19 Ricketts