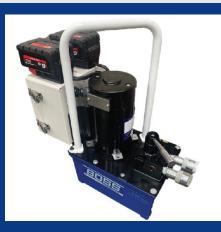

# NEW - BATTERY POWERED CORDLESS PUMPS

- Single and double acting options available
- Two speed operation
- Max working pressure 10,000 psi / 700 bar
- Available with 3 or 8 litre reservoir
- Powered by 2 x rechargable Milwaukee Batteries - INCLUDED