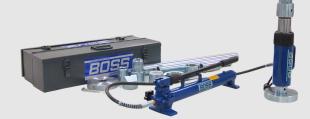

# NEW - BATTERY POWERED CORDLESS PUMPS

- Single and double acting options available
- Two speed operation
- Max working pressure 10,000 psi / 700 bar
- Available with 3 or 8 litre reservoir
- Powered by 2 x rechargable Milwaukee Batteries - INCLUDED