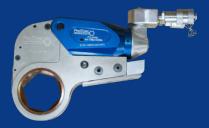

he rod surface during retraction, which protects the inner cylinder assembly from dirt, moisture and other contaminants. Single-acting steel cylinders have a nitrided finish for internal rust protection and aluminium cylinders are fully anodised.



# NEW - BATTERY POWERED CORDLESS PUMPS

- Single and double acting options available
- Two speed operation
- Max working pressure 10,000 psi / 700 bar
- Available with 3 or 8 litre reservoir
- Powered by 2 x rechargable Milwaukee Batteries - INCLUDED

BUILT TO ORDER





## BOLTING

- Square drive hydraulic torque wrench
- Low clearance hydraulic torque wrench
- Pneumatic torque wrench
- Full range of torque wrench accessories
- Hydraulic torque wrench pumps & twin line hoses

#### SQUARE DRIVE TORQUE WRENCHES



LOW CLEARANCE TORQUE WRENCHES





#### PORTA POWER

AVAILABLE IN 4, 10 & 20T KITS





### WORKSHOP TOOLS & ACCESSORIES • Spreaders • Pullers • Lifting Wedges • Nut Splitters

- · Nul Spille
- ·Hoses
- Cribbing

# BENEFITS OF HDPE CRIBBING

- Uniform shape, size, & strength
- Weight rated & colour coded
- No natural weak points, knots, cracks, splits or splinters
- Lightweight & easy to handle
- Zero water / liquid absorbency
- Free from paint or finishes
- Resistant to chemical corrosion
- 100% recyclable and made from 100% recycled high density polyethelyne



#### PT Hydraulics Australia - The home of BOSS Hydraulics

*PT Hydraulics is an Australian owned and operated company that supplies quality hydraulic products to the Industrial, Rescue & Rail sectors.* 

Head Office 19 Ricketts Rd, Mount Waverley, VIC, 3149 p: