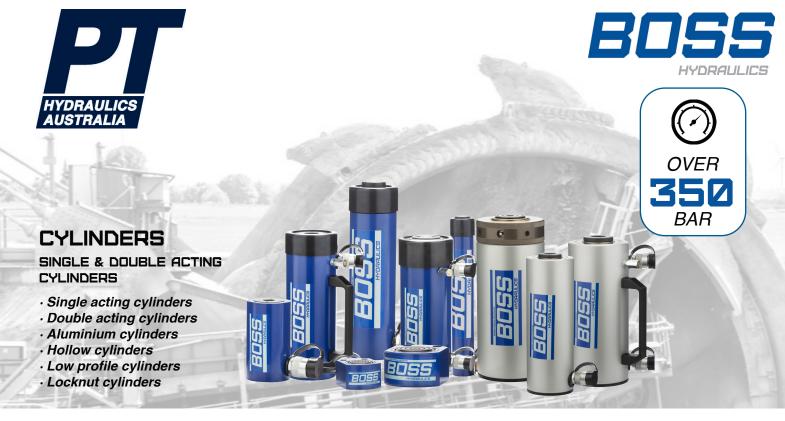

Explore the wide range of BOSS Hydraulics cylinders, to suit a variety of applications.

Built for rugged industrial and commercial applications, all BOSS cylinders meet worldwide safety standards. The stop rings, bronze coated pistons and heavy-duty materials provide durable and dependable operation in harsh operating environments.

The BOSS spring return range of cylinders use a heavy-duty, wound steel-plated spring, to provide faster retraction and hold tension, whilst the threaded collars and internal piston threads are built to withstand the full load of the cylinder.

The in-built rod wiper cleans the rod surface during retraction, which protects the inner cylinder assembly from dirt, moisture and other contaminants. Single-acting steel cylinders have a nitrided finish for internal rust protection and aluminium cylinders are fully anodised.