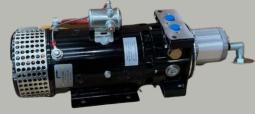

## AC POWER PACKS

- All AC packs are custom built and tested in Australia
- Range from 0.37kw 3kw
- Flows up to 17 lpm
- · Large range of valve options available

WE CAN DESIGN
AND BUILD
CUSTOM
HYDRAULIC
UNITS TO SUIT
YOUR
APPLICATION