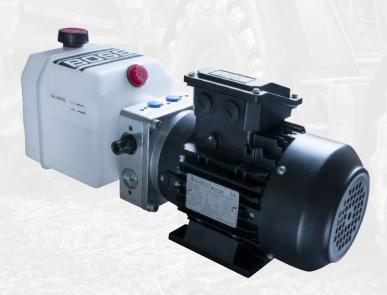

## AC POWER PACKS

- All AC packs are custom built and tested in Australia
- Range from 0.37kw 3kw
- Flows up to 17 lpm
- · Large range of valve options available

WE CAN DESIGN
AND BUILD
CUSTOM
HYDRAULIC
UNITS TO SUIT
YOUR
APPLICATION