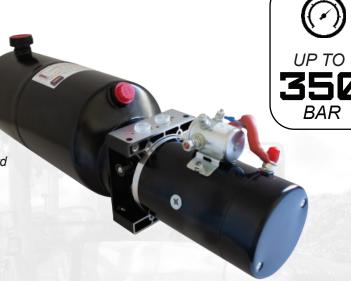

## AC POWER PACKS

- All AC packs are custom built and tested in Australia
- Range from 0.37kw 3kw
- Flows up to 17 lpm
- · Large range of valve options available

WE CAN DESIGN
AND BUILD
CUSTOM
HYDRAULIC
UNITS TO SUIT
YOUR
APPLICATION