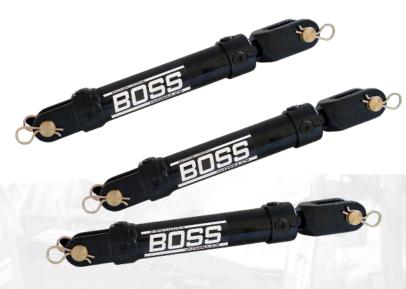

## AG CYLINDERS

- 1.5" 5" bore agricultural cylinders
- 2" 48" stroke options
- · Dual ported UN o-ring threads
- 5 piece piston seal
- · 100% pressure tested